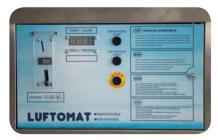

**LUFTOMAT** makes it easier to use inflated equipment.

LUFTOMAT starts by inserting coins in the slot and selecting the appropriate function (inflating and deflating equipment). How much credit you have, depending on the amount of the payment, you can see on the screen. According to customer's request, it is possible to embed card reader or Rfid tag. The machine can be connected to an Internet. In that way you can track how it operates. **LUFTOMAT** (H 1200, W 650, D 500) is mounted on the base with four bolts. For installation and connection of the machine, you need to provide dimension area, sized 650 x 500 mm, grid leak and connector cable 2 x 1,5 mm<sup>2</sup>.