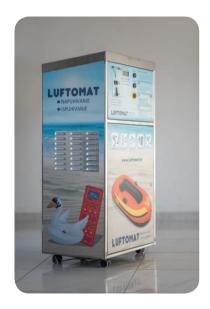

**LUFTOMAT** makes it easier to use inflated equipment.

LUFTOMAT starts by inserting coins in the slot and selecting the appropriate function (inflating and deflating equipment). How much credit you have, depending on the amount of the payment, you can see on the screen. According to customer's request, it is possible to embed card reader or Rfid tag. The machine can be connected to an Internet. In that way you can track how it operates. **LUFTOMAT** (H 1200, W 650, D 500) is mounted on the base with four bolts. For installation and connection of the machine, you need to provide dimension area, sized 650 x 500 mm, grid leak and connector cable 2 x 1,5 mm<sup>2</sup>.