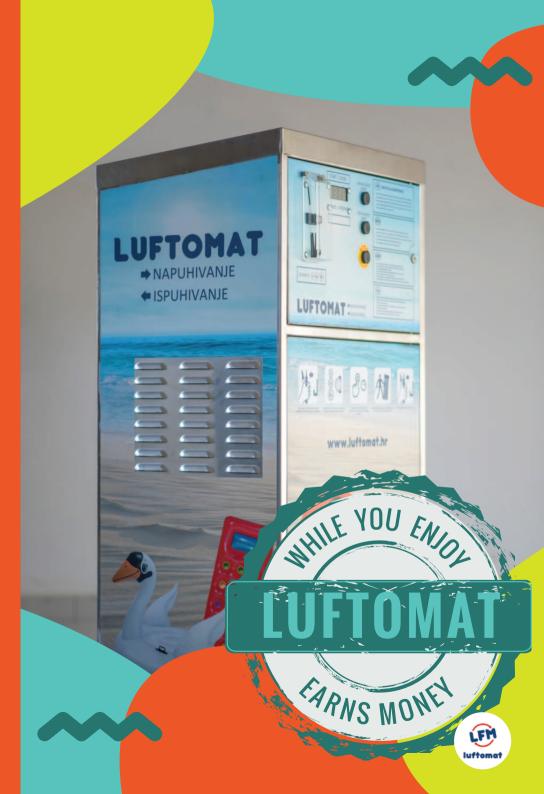

## LUFTOMAT

SELF - SERVICE MACHINE FOR INFLATING AND DEFLATING THE INFLATABLE EQUIPMENT (MATTRESSES, BOATS AND OTHER SIMILAR EQUIPMENT).

**LUFTOMAT** makes it easier to use inflated equipment.

LUFTOMAT starts by inserting coins in the slot and selecting the appropriate function (inflating and deflating equipment). How much credit you have, depending on the amount of the payment, you can see on the screen. According to customer's request, it is possible to embed card reader or Rfid tag. The machine can be connected to an Internet. In that way you can track how it operates. **LUFTOMAT** (H 1200, W 650, D 500) is mounted on the base with four bolts. For installation and connection of the machine, you need to provide dimension area, sized 650 x 500 mm, grid leak and connector cable 2 x 1,5 mm<sup>2</sup>.