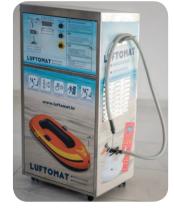

An air blower is connected to the hose which has inflatable extensions. They can be adjusted to the slot in equipment. Users can inflate equipment immediately before using it or blow it out after use.